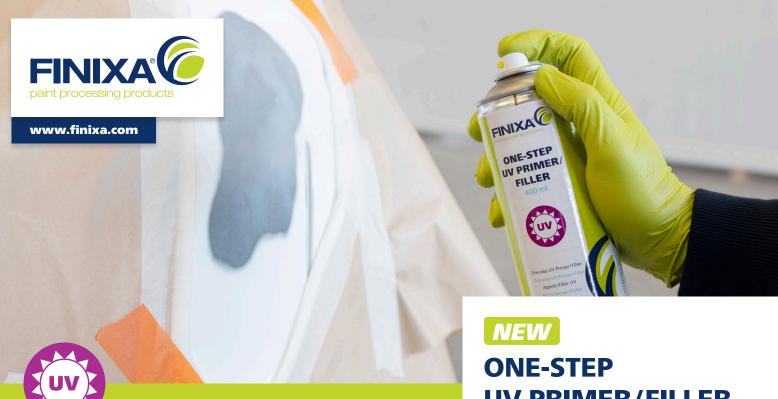

## **UV PRIMER/FILLER**

**TSP 1500** 

One component primer/filler

## **ONE-STEP UV PRIMER/FILLER**

- One component primer/filler; No mixing with other products necessary
- To be dried with UV lamp (UVL 00)
- 1-2 minutes drying (depending on the layer thickness)
- 1 step system
- Higher productivity: increased time efficiency, energy saving
- For use on sanded and clean steel, aluminum, galvanized steel, dried and sanded OEM finishes, polyester fillers, hard and semi-hard plastics, ...
- Ideal for spot & smart repair