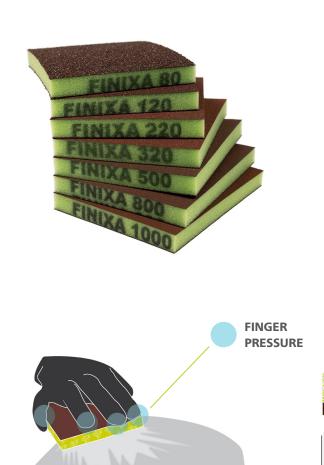

## NEW SHARP FOAM PAD

SFP 080-120-220-320-500-800-1000

2-sided abrasive

**DRY & WET** 

120x98x13mm

## SFP 080-1000

FOAM

- 2-sided abrasive
- Super soft backing foam allowing the product to adapt perfectly to all profiled work pieces
- Extra flexible but resistant
- Pressure distributing foam reduces sanding through and guarantees an even and uniform sanding pattern
- Less clogging for longer use
- Ceramic coated aluminium oxide
- 7 grits: 080, 120, 220, 320, 500, 800, 1000
- Packed per 24 pcs