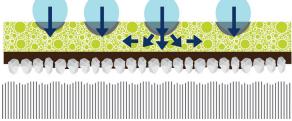

## SFP 080-1000

FOAM

- 2-sided abrasive
- Super soft backing foam allowing the product to adapt perfectly to all profiled work pieces
- Extra flexible but resistant
- Pressure distributing foam reduces sanding through and guarantees an even and uniform sanding pattern
- Less clogging for longer use
- Ceramic coated aluminium oxide
- 7 grits: 080, 120, 220, 320, 500, 800, 1000
- Packed per 24 pcs