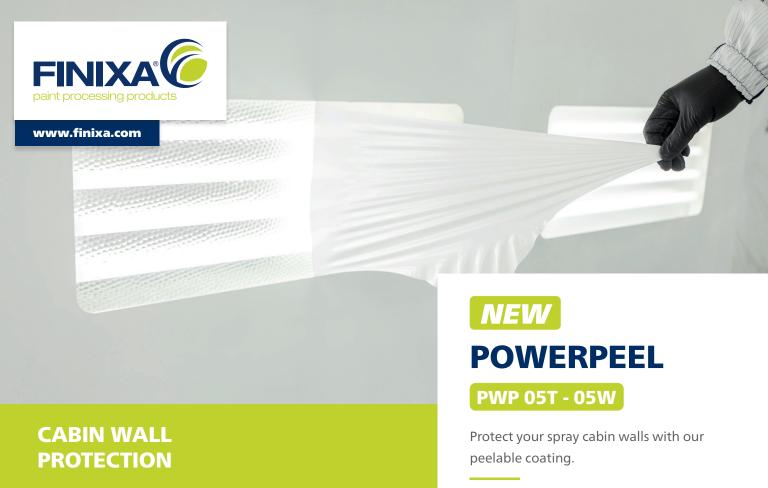

## **POWERPEEL**

## PWP 05T - 05W

- Easy peelable coating for the protection of spray booth walls against overspray
- Available in white and transparent
- Apply with a spray gun (2.5mm nozzle) in only 1 coat (We suggest using our SPG 80+81)
- Bidon of 5L fits perfectly in SPG 80
- Water-based product
- Easy to remove with water when it's liquid
- When dried, powerpeel can't be removed with water. This makes it possible to apply a coating from our CBP (active for 10-12 weeks)
  When the CBP has dried up, peel both layers off at once
- Dries in 45min at 25°C
- Protect your spray cabin walls with our peelable coating