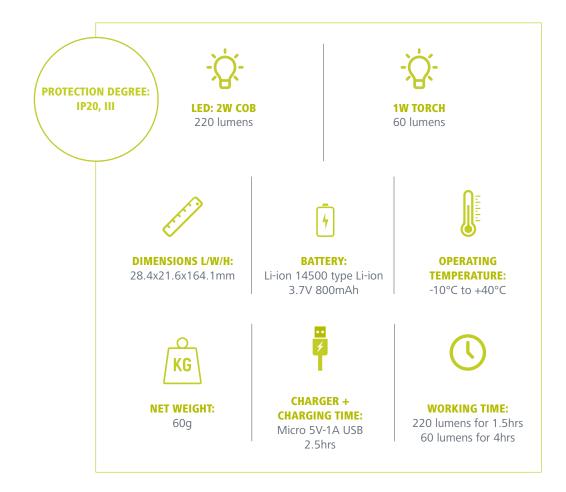

# DPL 20 Dual pen light

# www.finixa.com

# **GENERAL SAFETY INSTRUCTIONS:**

- 1. Never look directly into the LED light Source.
- 2. Must only be used on flat, stable surfaces.
- 3. Must not be immersed in water or other liquids.
- 4. Must not be operated with wet hands
- 5. Must never be covered.
- 6.Must never be operated with an open housing, missing or damaged wiring compartment, or missing or damaged lens.
- 7. Must never be sprayed or cleaned using a steam pressure cleaner since this can damage the insulation and seals.
- 8. Must never be repaired by the user, repairs must only be carried out by the manufacturer or an authorized service representative.

#### **FEATURES:**

360° rotating magnetic clip

# **TECHNICAL DATA:**



#### NOTE:

All light are partially charged when delivered.
Fully charge the product before use.
Please do not use the light when charging.
Please do not use a modified or damaged charger.
Please do not leave the lamp charging over 24 hours.
Please do not disassemble the lamp.
Please recharge the lamp every six months when in stock.

### **CLEANING:**

Allow the light to cool down sufficiently! Clean with a dry or slightly moist, clean, lint-free cloth and a mild detergent if required. Do not use cleaners that contain abrasives or solvents.