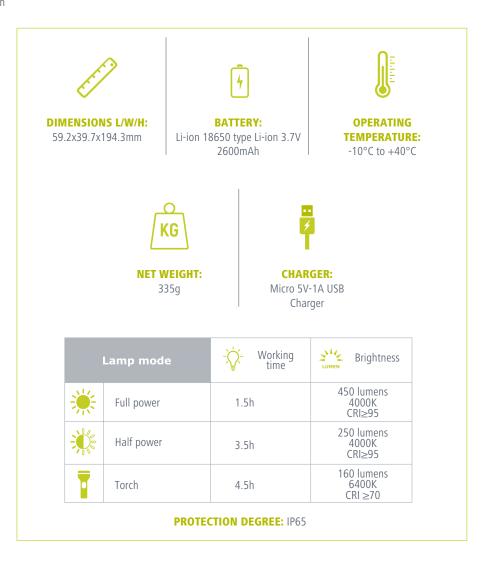

CIL 01 Colour inspection lamp - 360°

# www.finixa.com

# **GENERAL SAFETY INSTRUCTIONS:**

- 1.Never look directly into the LED light source.
- 2. Must only be used on flat, stable surfaces.
- 3. Must not be immersed in water or other liquids.
- 4.Must not be operated with wet hands.
- 5.Must never be covered.
- 6.Must never be operated with an open housing, missing or damaged wiring compartment, or missing or damaged lens.
- 7. Must never be sprayed or cleaned using a steam pressure cleaner since this can damage the insulation and seals.
- 8. Must never be repaired by the user, repairs must only be carried out by the manufacturer or an authorized service representative.

## **TECHNICAL DATA:**

360°body rotating LED: 5W COB/3W Torch



### NOTE:

All light are partially charged when delivered. Fully charge the product before use. Please do not use the light when charging. Please do not use a modified or damaged charger. Please do not leave the lamp charging over 24 hours. Please do not disassemble the lamp. Please recharge the lamp every six months when in stock.

### **CLEANING:**

Allow the light to cool down sufficiently! Clean with a dry or slightly moist, clean, lint-free cloth and a mild detergent if required. Do not use cleaners that contain abrasives or solvents.