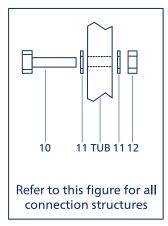

## **BUMPER STAND**

EQU 50

| NO. | Description            | Q'ty |
|-----|------------------------|------|
| 1   | Top Connect Bar        | 1    |
| 2   | Middle Connect Bar     | 1    |
| 3   | Bottom Connect Bar     | 1    |
| 4   | Upper Vertical Bar     | 2    |
| 5   | Lower Vertical Bar (R) | 1    |
| 6   | Lower Vertical Bar (L) | 1    |
| 7   | Base Bar               | 2    |
| 8   | Long Support Bar       | 8    |
| 9   | Short Support Bar      | 8    |
| 10  | Bolt (M8x50)           | 18   |
| 11  | Washer (Ø8)            | 36   |
| 12  | Nut (Ø8)               | 18   |
| 13  | Casters Set            | 4    |