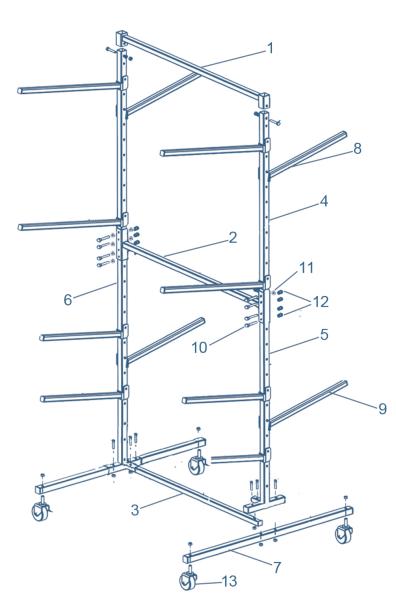

## **BUMPER STAND**

EQU 50

| NO. | Description            | Q'ty |
|-----|------------------------|------|
| 1   | Top Connect Bar        | 1    |
| 2   | Middle Connect Bar     | 1    |
| 3   | Bottom Connect Bar     | 1    |
| 4   | Upper Vertical Bar     | 2    |
| 5   | Lower Vertical Bar (R) | 1    |
| 6   | Lower Vertical Bar (L) | 1    |
| 7   | Base Bar               | 2    |
| 8   | Long Support Bar       | 8    |
| 9   | Short Support Bar      | 8    |
| 10  | Bolt (M8x50)           | 18   |
| 11  | Washer (Ø8)            | 36   |
| 12  | Nut (Ø8)               | 18   |
| 13  | Casters Set            | 4    |