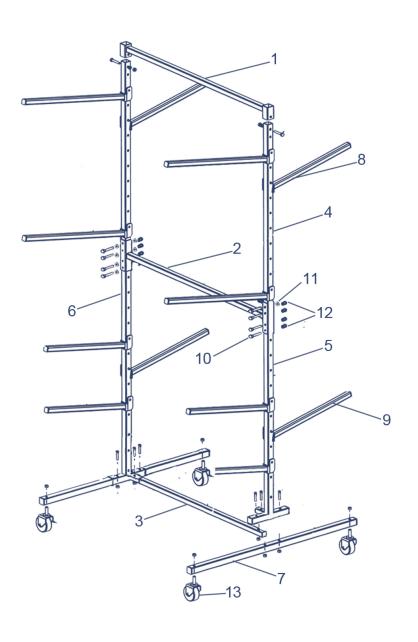

## **BUMPER STAND**

## **EQU 50**

| NO. | Description            | Q'ty |
|-----|------------------------|------|
| 1   | Top Connect Bar        | 1    |
| 2   | Middle Connect Bar     | 1    |
| 3   | Bottom Connect Bar     | 1    |
| 4   | Upper Vertical Bar     | 2    |
| 5   | Lower Vertical Bar (R) | 1    |
| 6   | Lower Vertical Bar (L) | 1    |
| 7   | Base Bar               | 2    |
| 8   | Long Support Bar       | 8    |
| 9   | Short Support Bar      | 8    |
| 10  | Bolt (M8x50)           | 18   |
| 11  | Washer (Ø8)            | 36   |
| 12  | Nut (Ø8)               | 18   |
| 13  | Casters Set            | 4    |