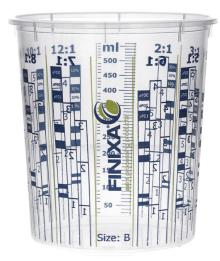

## МСР

- Optimized height-width dimensions for more accurate mixing
- Clearly printed and readable from the inside mixing ratios
- 10 different mixing ratios
- Available in 6 volumes: 400cc, 650cc, 900cc 1300cc, 2240cc and 5000cc
- Base feet protecting against cold transfer during mixing
- Stack supports for easy separation
- Winter proof plastic
- Lids available separately
- Also available in an untransparent black version, ideal to store UV sensitive paints like water based base coats or UV primers (only available 400 & 650 ml)
- Dispenser in stainless steel available separately