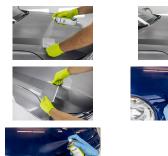

## **TSP 930**

The temporary gloss layer of the Finixa control spray replaces the clear coat without leaving any trace on the surface. Spray a thin layer on a sample plate (that is sprayed with a basecoat) to create a temporary shine. Compare the sample plate with the desired color for inspection.

TSP 930 is also the perfect tool to detect imperfections. The gloss layer works as a magnifying glass and it will detect errors faster and easier. Finixa control spray evaporates completely after use without leaving any residue on the sprayed surface.