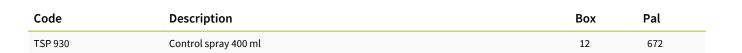

## **TSP 930**

The temporary gloss layer of the Finixa control spray replaces the clear coat without leaving any trace on the surface. Spray a thin layer on a sample plate (that is sprayed with a basecoat) to create a temporary shine. Compare the sample plate with the desired color for inspection.