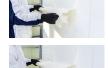

## **CPP 17**

- White, peelable coating for the protection of spraybooth walls against overspray.
- Apply with a spraygun (2.5) in 2 to 3 coats.
- After contamination, it is best to put an extra coat on and repeat, this will save time and makes it easier to peel off the coating in one piece once it has reached a certain thickness.
- Biodegradable.
- Water-based product

Number of layers (min-max): 2-15

Coverage: 5-6m<sup>2</sup>/L/layer Drying time: 15 min. 60° Removal: peeling