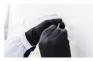

## **CPP 17**

- White, peelable coating for the protection of spraybooth walls against overspray.
- Apply with a spraygun (2.5) in 2 to 3 coats.
- After contamination, it is best to put an extra coat on and repeat, this will save time and makes it easier to peel off the coating in one piece once it has reached a certain thickness.
- Biodegradable.
- Water-based product