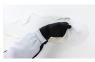

## **CPP 17**

- White, peelable coating for the protection of spraybooth walls against overspray.
- Apply with a spraygun (2.5) in 2 to 3 coats.
- After contamination, it is best to put an extra coat on and repeat, this will save time and makes it easier to peel off the coating in one piece once it has reached a certain thickness.
- Biodegradable.
- Water-based product