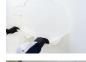

## **CPP 17**

- White, peelable coating for the protection of spraybooth walls against overspray.
- Apply with a spraygun (2.5) in 2 to 3 coats.
- After contamination, it is best to put an extra coat on and repeat, this will save time and makes it easier to peel off the coating in one piece once it has reached a certain thickness.
- Biodegradable.
- Water-based product