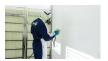

## **Spray booth protect - peelable**

## **CPP 17**

- White, peelable coating for the protection of spraybooth walls against overspray.
- Apply with a spraygun (2.5) in 2 to 3 coats.
- After contamination, it is best to put an extra coat on and repeat, this will save time and makes it easier to peel off the coating in one piece once it has reached a certain thickness.
- Biodegradable.
- Water-based product

## Application:

- Paint roller: no dilution
- Spray gun: needle 2.5 dilution max. 3% water
- Pressure tank: 2.0 no dilution

| Code   | Description                | Вох | Pal |
|--------|----------------------------|-----|-----|
| CPP 17 | Cabin Protect peelable 17l | Χ   | 24  |