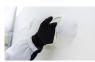

## **CPP 17**

- White, peelable coating for the protection of spraybooth walls against overspray.
- Apply with a spraygun (2.5) in 2 to 3 coats.
- After contamination, it is best to put an extra coat on and repeat, this will save time and makes it easier to peel off the coating in one piece once it has reached a certain thickness.
- Biodegradable.
- Water-based product