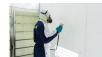

## **Spray booth protect - peelable**

## **CPP 17**

- White, peelable coating for the protection of spraybooth walls against overspray.
- Apply with a spraygun (2.5) in 2 to 3 coats.
- After contamination, it is best to put an extra coat on and repeat, this will save time and makes it easier to peel off the coating in one piece once it has reached a certain thickness.
- Biodegradable.
- Water-based product

## Application:

- Paint roller: no dilution
- Spray gun: needle 2.5 dilution max. 3% water
- Pressure tank: 2.0 no dilution

| Code   | Description                | Вох | Pal |
|--------|----------------------------|-----|-----|
| CPP 17 | Cabin Protect peelable 17l | Χ   | 24  |