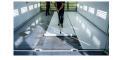

## PRF 600-1200

A white polypropylene adhesive film, designed to protect any kind of surface from chemical products

- To protect mixing tables and floors from getting contaminated by overspray, paint spill, oil, etc.
- Skid proof, even wet, due to grain particles in the film
- Acrylic adhesive layer
- Clean removal, no residue up to 10 days
- White colour for optimal light reflection
- Good dimensional stability and flatness
- Low electrostatic charge
- Good barrier to water vapor
- Resistant to oils and greases
- Good puncture, flex and crack resistance