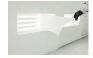

## PWP 05T - 05W

- Easy peelable coating for the protection of spray booth walls against overspray
- Available in white and transparent
- Apply with a spray gun (3mm nozzle) in only 1 coat. (We suggest using our SPG 80+81)
- Bidon of 5L fits perfectly in SPG 80
- Water-based product
- Easy to remove with water when it's liquid
- When dried, powerpeel can't be removed with water. This
  makes it possible to apply a coating from our CBP (active
  for 10-12 weeks). When the CBP has dried up, peel both
  layers off at once
- Effortlessly protect your spray cabin walls with our peelable coating