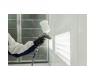

## PWP 05T - 05W

- Easy peelable coating for the protection of spray booth walls against overspray
- Available in white and transparent
- Apply with a spray gun (3mm nozzle) in only 1 coat. (We suggest using our SPG 80+81)
- Bidon of 5L fits perfectly in SPG 80
- Water-based product
- Easy to remove with water when it's liquid
- When dried, powerpeel can't be removed with water. This
  makes it possible to apply a coating from our CBP (active
  for 10-12 weeks). When the CBP has dried up, peel both
  layers off at once
- Effortlessly protect your spray cabin walls with our peelable coating