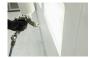

## PWP 05T - 05W

- Easy peelable coating for the protection of spray booth walls against overspray
- Available in white and transparent
- Apply with a spray gun (3mm nozzle) in only 1 coat. (We suggest using our SPG 80+81)
- Bidon of 5L fits perfectly in SPG 80
- Water-based product
- Easy to remove with water when it's liquid
- When dried, powerpeel can't be removed with water. This
  makes it possible to apply a coating from our CBP (active
  for 10-12 weeks). When the CBP has dried up, peel both
  layers off at once
- Effortlessly protect your spray cabin walls with our peelable coating