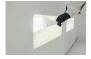

## PWP 05T - 05W

- Easy peelable coating for the protection of spray booth walls against overspray
- Available in white and transparent
- Apply with a spray gun (3mm nozzle) in only 1 coat. (We suggest using our SPG 80+81)
- Bidon of 5L fits perfectly in SPG 80
- Water-based product
- Easy to remove with water when it's liquid
- When dried, powerpeel can't be removed with water. This
  makes it possible to apply a coating from our CBP (active
  for 10-12 weeks). When the CBP has dried up, peel both
  layers off at once
- Effortlessly protect your spray cabin walls with our peelable coating