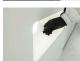

## PWP 05T - 05W

- Easy peelable coating for the protection of spray booth walls against overspray
- Available in white and transparent
- Apply with a spray gun (3mm nozzle) in only 1 coat. (We suggest using our SPG 80+81)
- Bidon of 5L fits perfectly in SPG 80
- Water-based product
- Easy to remove with water when it's liquid
- When dried, powerpeel can't be removed with water. This
  makes it possible to apply a coating from our CBP (active
  for 10-12 weeks). When the CBP has dried up, peel both
  layers off at once
- Effortlessly protect your spray cabin walls with our peelable coating