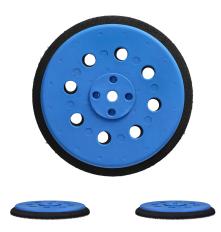

## Sanding pad universal velcro 8 holes - Ø 125mm

## SAM 125M-125S

- ☑ Sanding pad 8 holes, Ø 125mm.
- Supplied with the necessary spacers and different bolts.
- Fits on all types of sanding machines except brand specific 'quick change' coupling.
- $\ensuremath{\mathtt{M}}$  S for soft: generally used on sanding machines with 2,5mm deviation and grit P400 or finer.
- $\ensuremath{\mathtt{M}}$  M for medium: generally used on sanding machines with 5mm deviation and grit P400 or coarser.

| Code     | Description                                        | Вох | Pal |
|----------|----------------------------------------------------|-----|-----|
| SAM 125M | Sanding pad velcro 9 holes MEDIUM universal Ø125mm | 1   | X   |
| SAM 125S | Sanding pad velcro 9 holes SOFT universal Ø125mm   | 1   | X   |