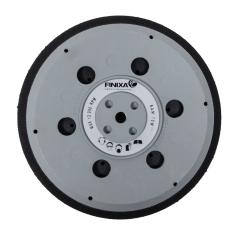

## Sanding pad - 75 holes - Ø 150mm for SharpWhite

**SAM 75M-75S** 

- Sanding pad 75 holes, Ø 150mm.
- Used with SharpWhite sanding discs SFDC Ø 150mm (identical hole pattern)
- S for soft, generally used on sanding machines with 2,5mm deviation and grit P400 or finer.
- M for medium, generally used on sanding machines with 5mm deviation and grit P400 or coarser.

| Code    | Description                                           | Вох | Pal |
|---------|-------------------------------------------------------|-----|-----|
| SAM 75M | Sanding pad medium - 75 holes - Ø150mm for SharpWhite | 1   | Х   |
| SAM 75S | Sanding pad soft - 75 holes - Ø150mm for SharpWhite   | 1   | Χ   |