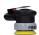

## Palm sander

## **SAM 02**

- 75mm/3 inch 2.5mm orbital palm sander
- Ergonomic grip provides greater operator, comfort and control
- Built-in regulator for accurate speed control
- Muffling system to reduce sound level

Pad Size: 3" (76mm) Spindle Thread: 5/16"-24

Orbit: 2.5mm

Free Speed: 13,000 rpm Motor Power: 0.25 HP Weight: 1.25lbs (0.56kgs) Length: 4-3/4" (120mm)

Sound dBA: 83

Vibration level: 2.5 m/s<sup>2</sup>

Average Air Consumption: 4 cfm/113,2 L/min