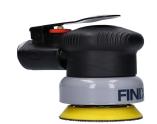

## Palm sander

## **SAM 02**

- 75mm/3 inch 2.5mm orbital palm sander
- Ergonomic grip provides greater operator, comfort and control
- Built-in regulator for accurate speed control
- Muffling system to reduce sound level

Pad Size: 3" (76mm) Spindle Thread: 5/16"-24

Orbit: 2.5mm

Free Speed: 13,000 rpm Motor Power: 0.25 HP Weight: 1.25lbs (0.56kgs) Length: 4-3/4" (120mm)

Sound dBA: 83

Vibration level: 2.5 m/s<sup>2</sup>

Average Air Consumption: 4 cfm/113,2 L/min