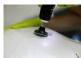

## **Quick change sanding disc**

QCD 5036 - 7580

- R-type disc twist on/off fastening system.
- Fast grinding, paint removing.
- Ideal for use in a confined space
- QCD 50mm can be used with QCS 00 Quick change spindle