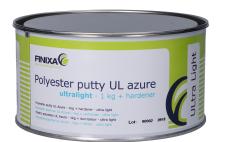

## GAP 31

- Universal, ultralight polyester putty
- Good adhesion to a variety of substrates such as steel, E-coat, galvanized steel, glass fiber, reinforced plastics (GFK) and wood
- Extra creamy for easy mixing & application
- Ultralight for easier and faster sanding & finer finishing
- Azure colour for easy coverage
- No pinholes
- Specific weight 1Kg/L

Can 1000ml + hardener Colour: azure blue Hardener: BPO red Mixing ratio in % : 1-3%

| Code   | Description                                           | Box | Pal |
|--------|-------------------------------------------------------|-----|-----|
| GAP 31 | Polyester putty UL Azure 1kg + hardener - ultra light | 6   | 420 |