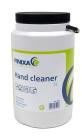

## **HCL 3000**

- All-round soap for the bodyshop professional.
- Specifically designed for removing solvent- and water-based paints, glue, oil, grease and other contamination.
- Biodegradable.
- Contains a hand moisturizing and hand nutrient agent, based on aloe vera. Made with ground walnut shells. The walnut shells provide an abrasive effect to get the contamination off your hands. This used to be done with 'microspheres' made of plastic but is very harmful to the environment. That's why we chose the walnut as an ecological replacement.

| Code     | Description                    | Вох | Pal |
|----------|--------------------------------|-----|-----|
| HCL 3000 | Hand cleaner 3l - without pump | 6   | 180 |