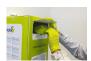

## WMG 00

Conveniently keeps boxes of disposable gloves, tissues, Green Paint System (GPS 0650), or wipes within reach when mounted near work area. The spring-loaded clamp is adjustable to fit many box sizes. Universal holder comes ready to install with 2 adhesive strips on back, for mounting on smooth non-porous surfaces. Two screw holes have been provided, if stronger installation is required. To insert box, push top of holder upwards with box as shown. The "teeth" will clamp down on box and hold it securely in place.