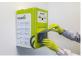

## WMG 00

Conveniently keeps boxes of disposable gloves, tissues, Green Paint System (GPS 0650), or wipes within reach when mounted near work area. The spring-loaded clamp is adjustable to fit many box sizes. Universal holder comes ready to install with 2 adhesive strips on back, for mounting on smooth non-porous surfaces. Two screw holes have been provided, if stronger installation is required. To insert box, push top of holder upwards with box as shown. The "teeth" will clamp down on box and hold it securely in place.