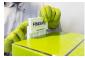

## WMG 00

Conveniently keeps boxes of disposable gloves, tissues, Green Paint System (GPS 0650), or wipes within reach when mounted near work area. The spring-loaded clamp is adjustable to fit many box sizes. Universal holder comes ready to install with 2 adhesive strips on back, for mounting on smooth non-porous surfaces. Two screw holes have been provided, if stronger installation is required. To insert box, push top of holder upwards with box as shown. The "teeth" will clamp down on box and hold it securely in place.