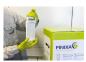

## WMG 00

Conveniently keeps boxes of disposable gloves, tissues, Green Paint System (GPS 0650), or wipes within reach when mounted near work area. The spring-loaded clamp is adjustable to fit many box sizes. Universal holder comes ready to install with 2 adhesive strips on back, for mounting on smooth non-porous surfaces. Two screw holes have been provided, if stronger installation is required. To insert box, push top of holder upwards with box as shown. The "teeth" will clamp down on box and hold it securely in place.