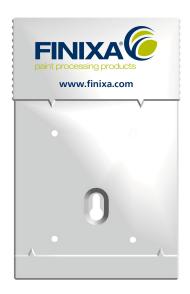

## Wall mount for dispenser box

## WMG 00

Conveniently keeps boxes of disposable gloves, tissues, Green Paint System (GPS 0650), or wipes within reach when mounted near work area. The spring-loaded clamp is adjustable to fit many box sizes. Universal holder comes ready to install with 2 adhesive strips on back, for mounting on smooth non-porous surfaces. Two screw holes have been provided, if stronger installation is required. To insert box, push top of holder upwards with box as shown. The "teeth" will clamp down on box and hold it securely in place.