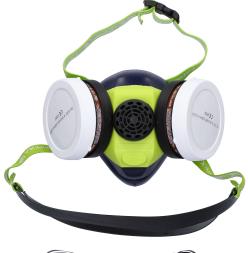

## Spray mask A1, P2

## **MAS 00**

- Comfortable silicone rubber half mask (high quality).
- Fits tight around the face and does not cause irritation.
- Adjustable head and neck band
- Conform to (EU) 2016/425
- Exchangeable gas filtering cartridge MAS 06
- Exchangeable dust filtering cartridge MAS 05
- Exchangeable protection caps MAS 09
- The filtering half masks are in conformity with the PPE Regulation (EU) 2016/425