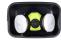

## Spray mask A1, P2

## **MAS 00**

- Comfortable silicone rubber half mask (high quality).
- Fits tight around the face and does not cause irritation.
- Adjustable head and neck band
- Conform to (EU) 2016/425
- Exchangeable gas filtering cartridge MAS 06
- Exchangeable dust filtering cartridge MAS 05
- Exchangeable protection caps MAS 09
- The filtering half masks are in conformity with the PPE Regulation (EU) 2016/425