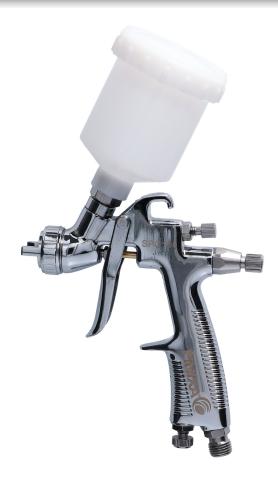

## Mini spray gun

## **SPG 100**

- Ergonomic grip
- Minimal overspray, maximum transfer efficiency
- LVLP technology: over 74% effective transfer efficiency
- Lightweight anodized aluminium body
- Can be used for water-based and solvent-based paints
- Required air feed pressure: 1.5 bar
- Standard with a 0.8mm nozzle. Nozzles 0.8mm, 1.0mm, 1.1mm, 1.2mm also available separately
- Incl. cup 100 ml (also available as spare part SPG 100C)