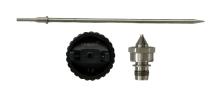

## **Nozzle set for SPG 800/900**

## **SPG** 900K

- Nozzle set for spraygun SPG 800 or SPG 900
- Includes nozzle, needle and aircap
- Available sizes: 1.2mm, 1.3mm, 1.4mm, 1.5mm and 1.8mm

| Code        | Description                      | Вох | Pal |
|-------------|----------------------------------|-----|-----|
| SPG 900K1.2 | Nozzle set for SPG 800-900 1.2mm | 50  | Х   |
| SPG 900K1.3 | Nozzle set for SPG 800-900 1.3mm | 50  | Χ   |
| SPG 900K1.4 | Nozzle set for SPG 800-900 1.4mm | 50  | Х   |
| SPG 900K1.5 | Nozzle set for SPG 800-900 1.5mm | 50  | Х   |
| SPG 900K1.8 | Nozzle set for SPG 800-900 1.8mm | 50  | Х   |
| SPG900K1.3  | Nozzle set for SPG 800/900 1.3mm | 50  | Х   |
| SPG900K1.4  | Nozzle set for SPG 800/900 1.4mm | 50  | Х   |
| SPG900K1.5  | Nozzle set for SPG 800/900 1.5mm | 50  | Х   |
| SPG900K1.8  | Nozzle set for SPG 800/900 1.8mm | 50  | X   |