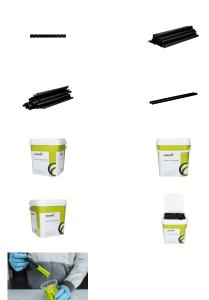

## MPP 0250

- The S-shape of the MPP has the advantage that it mixes paint faster and preciser than conventional methods
- 20cm S-shape paddle
- Black color will allow to do a pre-colour check while mixing
- 100% recycled polypropylene

## Sales units:

MPP 0250: Dispenser box containing 250 mixing paddles
MPP 02501: 8 refill bags containing 250 mixing paddles each - for dispenser bucket

## Dimensions:

- Length: 20cm
- Width: 2cm
- Heigth: 0,6cm

| Code      | Description                                  | Вох | Pal |
|-----------|----------------------------------------------|-----|-----|
| MPP 0250  | Mixing paddles plastic 20cm 250p.            | 6   | 102 |
| MPP 02501 | Refill mixing paddles plastic 20cm 8 x 250p. | 1   | 16  |