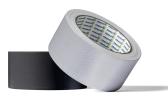

## **Duct tape**

## TAP 50-52

Strong but tearable cloth based tape, ideal as a problem solver and very suitable for protecting the bodywork against sanding through paint on an adjacent area.
Does not leave glue behind after removal.
Can be handy for towing and transporting a damaged vehicle.
Available in silver or black.
High quality.

| Code   | Description                          | Box | Pal |
|--------|--------------------------------------|-----|-----|
| TAP 50 | Duct tape grey 50mm x 50 m 18 rolls  | 1   | 48  |
| TAP 52 | Duct tape black 50mm x 50 m 18 rolls | 1   | 48  |