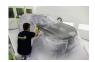

## MSF 34015-35012-36010

The lilac transparent masking film is not only a good static masking film that holds paint on the exterior of the film, it also has a special layer on the inside of the film that absorbs humidity from the car. This avoids white spots after spraying.

- Excellent paint absorbing on the exterior side (logo side).
- Easily cut.
- Statically loaded: can be applied by 1 person.

| Code      | Description                                                | Вох | Pal |
|-----------|------------------------------------------------------------|-----|-----|
| MSF 34015 | Premium+ masking film - paint adhesive & absorb. 4m x 150m | 1   | 32  |
| MSF 35012 | Premium+ masking film - paint adhesive & absorb. 5m x 120m | 1   | 32  |
| MSF 36010 | Premium+ masking film - paint adhesive & absorb. 6m x 100m | 1   | 32  |