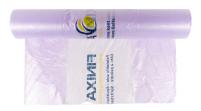

## Premium+ masking film - paint adhesive & absorb.

## MSF 34015-35012-36010

The lilac transparent masking film is not only a good static masking film that holds paint on the exterior of the film, it also has a special layer on the inside of the film that absorbs humidity from the car. This avoids white spots after spraying.

- Excellent paint absorbing on the exterior side (logo side).
- Easily cut.
- Statically loaded: can be applied by 1 person.

| Code      | Description                                                | Вох | Pal |
|-----------|------------------------------------------------------------|-----|-----|
| MSF 34015 | Premium+ masking film - paint adhesive & absorb. 4m x 150m | 1   | 32  |
| MSF 35012 | Premium+ masking film - paint adhesive & absorb. 5m x 120m | 1   | 32  |
| MSF 36010 | Premium+ masking film - paint adhesive & absorb. 6m x 100m | 1   | 32  |