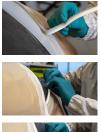

## JST 15-22

- The easiest and fasted way to mask door apertures and other vehicle gaps before primer application
- Seals and protects jambs from overspray
- No primer build-up on panel edges
- Precise fingertip adjustment
- Unique 8-shape, stays fixed during spraying
- Easy to remove, no glue
- Remove while the primer is still wet to obtain a soft feathered edge
- Reduces process times to a minimum
- Available sizes: 15mm x 35m & 22 mm x 25m