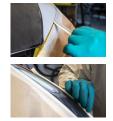

## JST 15-22

- The easiest and fasted way to mask door apertures and other vehicle gaps before primer application
- Seals and protects jambs from overspray
- No primer build-up on panel edges
- Precise fingertip adjustment
- Unique 8-shape, stays fixed during spraying
- Easy to remove, no glue
- Remove while the primer is still wet to obtain a soft feathered edge
- Reduces process times to a minimum
- Available sizes: 15mm x 35m & 22 mm x 25m