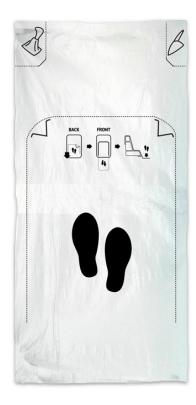

## TCS 200

- All-in-one interior protection set on a roll (200p.)
- Protects against oil, dirt and water
- Universal use, fits all sizes
- Easy fit seat cover and floormat with non-slip inner surface
- Non-slip steering wheel cover
- Universal gear lever and hand brake cover

## Tear-off covers:

part 1-2 – Seat cover and floor mat

part 3 – Non-slip steering wheel cover

part 4 - Gear lever protection

part 5 – Hand brake protection

| Code    | Description                        | Вох | Pal |
|---------|------------------------------------|-----|-----|
| TCS 200 | Tear-off cover set 200 p. per roll | Х   | 42  |