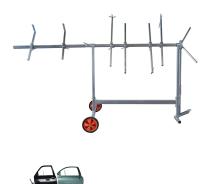

## Portal rotating panel stand

## EQU 64

- Mobile panel stand with rotating central axis that can be locked under different angles into different positions by means of a foot pedal.
- Supplied with extensions for the axis so that two doors can be fitted one next to the other, 4 vertical supports with hook and 2 supports with holes.
- Dimensions (LxWxH) packed: 149cm x 23cm x 16cm
- Maximum load capacity 50kg.
- Weight: 26kg