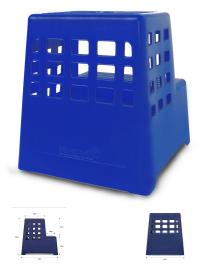

## Step-up

## **SUP 00**

Strong, safe and lightweight: can be used to stand on to reach higher spots on bigger cars and as a seat for comfort during daily activities.

- Strong and durable: handles up to 175kg
- Made of polypropylene and therefore lightweight: weighs only 3,4kg
- No sharp corners; no risk of damaging cars
- Can be used to sit on, but also to stand on to reach rooftops more easily
- Opening in sides as a handle for easy carrying
- Rubber anti slip feet
- Anti slip steps