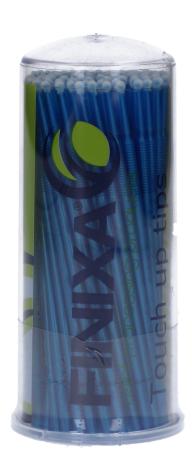

## **Touch-up tips**

## PMP 20-21-22

- $\bullet\,$  100 touch-up tips packed in a convenient and dust-free dispenser.
- Ideal for touching up small paint damage and stone chips.
- The plastic shaft with plush-free tip is disposable, convenient and cheaper than a classic brush. Always a clean tip at hand!
- Can also be used as a pencil. By changing the pressure, you receive a bigger or smaller print. Ideal for making small lines.
- Thickness of the applicator = 3,28mm

Available in 3 thicknesses: blue (regular) PMP 20 = 2,0mm yellow (fine) PMP 21 = 1,5mm white (very fine) PMP 22 = 1,0mm

| Code   | Description                                     | Вох | Pal |
|--------|-------------------------------------------------|-----|-----|
| PMP 20 | Touch-up tips in a dispenser 100p. blue 2mm     | 96  | Х   |
| PMP 21 | Touch-up tips in a dispenser 100p. yellow 1.5mm | 96  | Χ   |
| PMP 22 | Touch-up tips in a dispenser 100p. white 1mm    | 96  | Χ   |