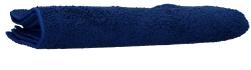

## **TWL 00**

TWL 00 is a large double-sided long-haired microfiber cloth with which it is possible to dry a complete car in one go, without wringing out the cloth. Microfiber is a high-quality textile composed of polyester and polyamide. Microfiber cloths can be used both dry and wet. In a dry state they attract dust and dirt as a powerful magnet. When wet, they can absorb more than 7 times their weight. Dimensions 60cm x 90cm. Packed individually.