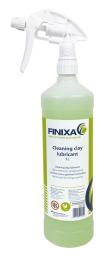

## **CCL 10**

Specially designed to provide the vehicle with a lubricant during the claying process. This will allow you to remove adhered contaminants from the surface very easily and efficiently. With the help of this lubricant, the chance of scratches is significantly reduced and the surface feels smooth. After claying, the surface is ready to be polished or waxed.

- Lubricant for the clay process
- Clay block glides easily over the surface
- Does not cause scratches
- Removes tree resin
- Removes bird droppings
- Safe to use
- 1L
- Water-based product

| Code   | Description                  | Вох | Pal |
|--------|------------------------------|-----|-----|
| CCL 10 | Cleaning clay lubricant - 1l | 200 | 200 |